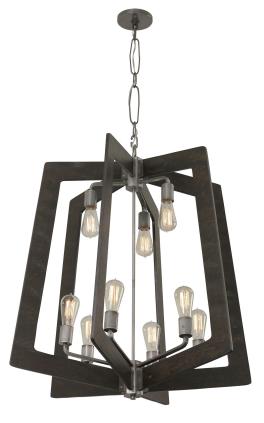

## 268C09SL

SELLING POINTS : Hand-forged recycled steel. Wood detail.

**DESCRIPTION**: What's a cocktail without a mixer? A design without a twist? Since our schooldays of dried macaroni and tissue paper collages, we have loved mixing materials. Lofty marries hand-forged recycled steel with wood. The steel lends strength; the wood lends warmth. It's Industrial design remixed to delightful new heights.

## varaluz

Model 268C09SL Description Lofty 9-Lt Chandelier **Metal Finish** Steel Wood Finish Faux Zebrawood 811903025638 **UPC Code** Width 30 in./76.2 cm 34 in./86.4 cm Height Weight 22 lb./10 kg **Canopy Diameter** 5 in./12.7 cm 10 ft./3 m Chain Lamping 9 x 100W Medium, Not Included; 9 x 40W Vintage, Included Listing CSA Rating Dry 110/220VVoltage