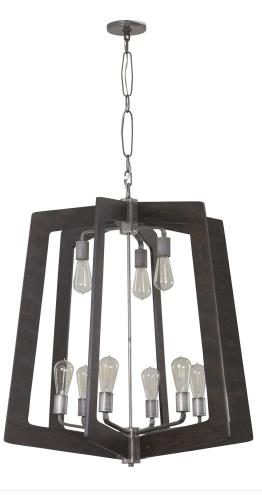

## 268C09SL

SELLING POINTS : Hand-forged recycled steel. Wood detail.

**DESCRIPTION**: What's a cocktail without a mixer? A design without a twist? Since our schooldays of dried macaroni and tissue paper collages, we have loved mixing materials. Lofty marries hand-forged recycled steel with wood. The steel lends strength; the wood lends warmth. It's Industrial design remixed to delightful new heights.

## varaluz

Model 268C09SL Description Lofty 9-Lt Chandelier **Metal Finish** Steel Wood Finish Faux Zebrawood 811903025638 **UPC Code** Width 30 in./76.2 cm 34 in./86.4 cm Height Weight 22 lb./10 kg **Canopy Diameter** 5 in./12.7 cm 10 ft./3 m Chain Lamping 9 x 100W Medium, Not Included; 9 x 40W Vintage, Included Listing CSA Rating Dry 110/220VVoltage