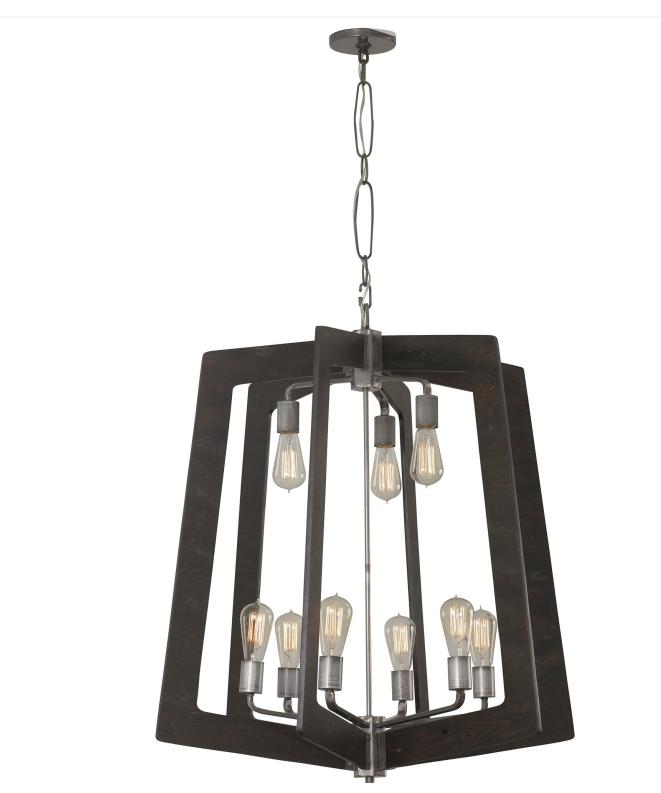

## 268C09SL

SELLING POINTS : Hand-forged recycled steel. Wood detail.

**DESCRIPTION**: What's a cocktail without a mixer? A design without a twist? Since our schooldays of dried macaroni and tissue paper collages, we have loved mixing materials. Lofty marries hand-forged recycled steel with wood. The steel lends strength; the wood lends warmth. It's Industrial design remixed to delightful new heights.

## varaluz

Model 268C09SL Description Lofty 9-Lt Chandelier **Metal Finish** Steel Wood Finish Faux Zebrawood 811903025638 **UPC Code** Width 30 in./76.2 cm 34 in./86.4 cm Height Weight 22 lb./10 kg **Canopy Diameter** 5 in./12.7 cm 10 ft./3 m Chain Lamping 9 x 100W Medium, Not Included; 9 x 40W Vintage, Included Listing CSA Rating Dry 110/220VVoltage